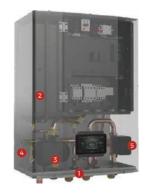

Attention! For the preparation of domestic hot water, a separate tank with a spiral heat exchanger is required, in which a temperature sensor must be installed.

- 1) Color controller
- 2) Expansion tank 101
- 3) Circulation pump (Optional)
- 4) 3-way valve for DHW
- 5) Electric heater 3+6 kW