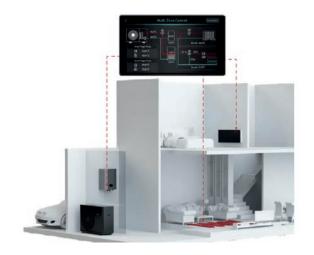

#### (hydraulic module)

Offers optimized and elegant solutions for heating, cooling and hot water in one compact unit.

Hydrobox has been specially designed to increase flexibility and reduce installation costs.

Hydrobox can be combined with any model of domestic heat pumps, such as Flurry, Blizzard, Aurora. When installing the unit, the installer must connect the heat pump directly to the hydrobox, taking into account the need to add a buffer tank (for space heating/cooling) and, if necessary, a tank for domestic hot water.